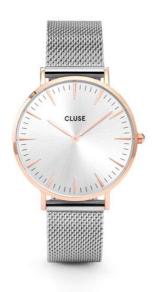

### Catalogue No. 17

La Boheme Watch.

\$149

This watch is perfect for anyone who loves two tone or is just getting into silver! Its slim and minimalist design really makes it a comfortable yet stylish watch.