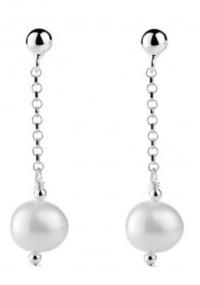

#### Catalogue No. 20

Snowdrop Pearl Drop Stud Earrings. \$89
When the occasion calls for remarkable, slip on these stunners, inspired by soft light whispers through the rainforest canopy. The lustrous 8mm pearls swing in ethereal splendour from their polished sterling silver balls and chains.