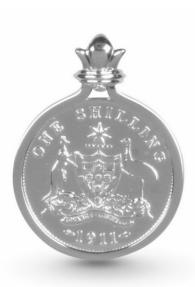

## Catalogue No. 23

Coat of Arms Shilling Pendant 1910. \$139
A piece of Australian history, this is an original coin that has been restored to become a timeless piece of jewellery.