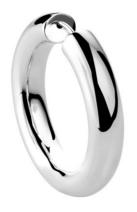

Catalogue No.18

Big Mama Huggies. \$189 Stylish yet practical these huggies clip into themselves for ultimate everyday comfort. They come in at a whopping 38mm diameter for that statement feel.