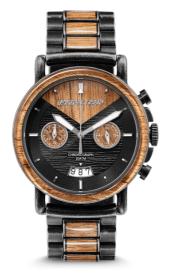

# Catalogue No. 13

La Roche Marble Watch.

\$249.00

This stunner has a real slice of marble in the face so every single one is individual. Its an all round beauty but with a minimalist design, so why not treat yourself!