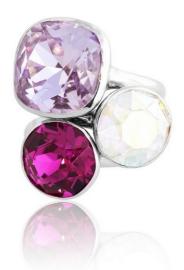

### Catalogue No. 11

Summer in Provence Stacker Ring Set. \$179.95
This set with pop that much needed sparkle in your life! All three rings are set with Swarovski elements and can be warn either as the set or individually as your heart desires.
Size 9 available, other sizes available on request.