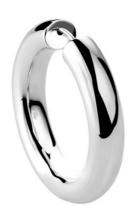

Catalogue No.18

Big Mama Huggies. \$189 Stylish yet practical these huggies clip into themselves for ultimate everyday comfort. They come in at a whopping 38mm diameter for that statement feel.