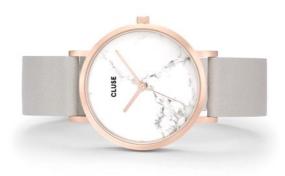

#### Catalogue No. 15

La Roche Petite Watch.

\$199

Talk about seeing spots! This little cutie has a real slice of Dalmatian marble for its face making it unique to its wearer, set off with rose gold its the perfect watch for any occasion!