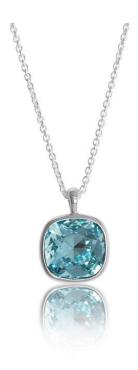

# Catalogue No. 10

Light Turquoise Swarovski Element Necklace. \$99.95
Bright and oh so gorgeous this light turquoise coloured
Swarovski element necklace is perfect for any occasion! The
cushion cut of the stone means it reflects light from every
angle and will always be eye catching. 12mm Stone on a
45cm Chain.