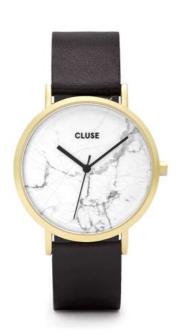

# Catalogue No. 02

Snowdrop Pearl Necklace.

\$229

Seven beaming white 8mm pearls steal the limelight on a pretty sterling silver belcher chain. 44cm with a 5cm extender.