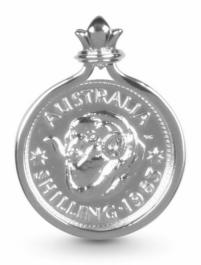

# Catalogue No. 21

Rams Head Shilling Pendant 1941. \$119 A piece of Australian history, this is an original coin that has been restored to become a timeless piece of jewellery.