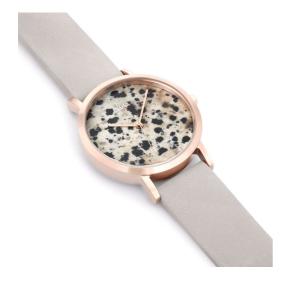

#### Catalogue No. 15

La Roche Petite Watch.

\$199

Talk about seeing spots! This little cutie has a real slice of Dalmatian marble for its face making it unique to its wearer, set off with rose gold its the perfect watch for any occasion!