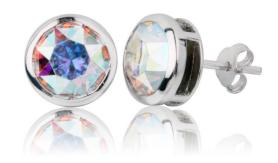

Catalogue No. 14

Aura Borealis Studs. \$49.95
A different colour each way you look at them, these gorgeous studs are an amazing piece that can go with anything! The Swarovski element stone is multi coloured can can reflect different colours depending on the lighting and angle!