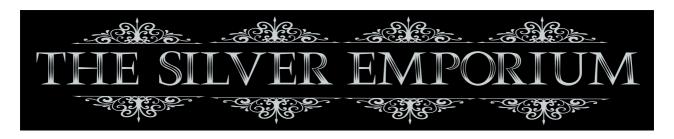

## Catalogue No. 01

Mens Chronograph Alterra Watch. \$569 Made from Koa Wood from Hawaii with a stonewashed band for that distressed look.